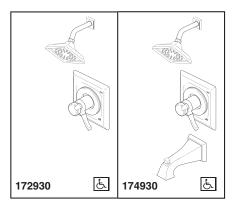

## TUB AND SHOWER FAUCET TRIM

- Barrington<sup>™</sup> Bath Collection
- Shower Only (172930 Series)
- Tub/Shower (174930 Series)